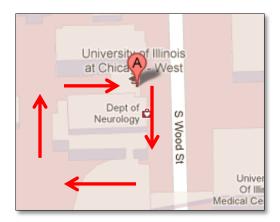

## **Clinical Research Center Directions**

The Clinical Research Center (CRC) is located at **912 S. Wood Street, Suite 200-S**, Chicago, IL 60612 in the Neuropsychicatric Institute (NPI) building. The CRC is handicap accessible through back entrance of NPI building or through the Oncology Center of the Outpatient Care Center.

## Directions to the back entrance of the NPI building (Handicap accessible)

To access the handicap accessible entrance of the NPI building, you will need to go around the south tower of the building to the back entrance. Please follow the handicap entrance signs around the building.

From the 912 S Wood front entrance, start by turning left and walking to the end of the building.

Then turn right and continue moving forward under bridge until you reach the next sign. At the sign, turn right.