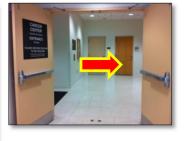

Walk past reception and turn left when the hallway dead-ends. Take the elevator to the second floor.

Continue moving straight ahead until you see this sign, then turn right. Continue moving forward until you reach the back entrance of the NPI building. Enter through the double doors, and turn right through the glass doors of the South Tower.

Turn right out of the elevator, through the double doors and enter the Clinical Research Center.