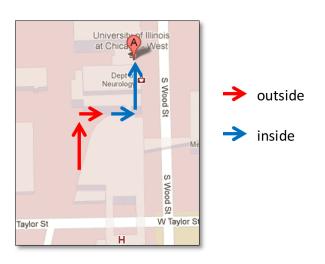

## Directions to the back entrance of the NPI building (Handicap accessible)

To access the handicap accessible entrance of the NPI building, you will need to go around the south tower of the building to the back entrance. Please follow the handicap entrance signs around the building.

From the 912 S Wood front entrance, start by turning left and walking to the end of the building.

Then turn right and continue moving forward under bridge until you reach the next sign. At the sign, turn right.

Walk past reception and turn left when the hallway dead-ends. Take the elevator to the second floor.

Continue moving straight ahead until you see this sign, then turn right. Continue moving forward until you reach the back entrance of the NPI building. Enter through the double doors, and turn right through the glass doors of the South Tower.