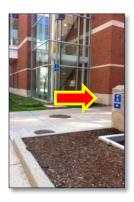

From the 912 S Wood front entrance, start by turning left and walking to the end of the building.

Then turn right and continue moving forward under bridge until you reach the next sign. At the sign, turn right.

Walk past reception and turn left when the hallway dead-ends. Take the elevator to the second floor.

Continue moving straight ahead until you see this sign, then turn right. Continue moving forward until you reach the back entrance of the NPI building. Enter through the double doors, and turn right through the glass doors of the South Tower.