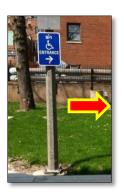

## Directions to the back entrance of the NPI building (Handicap accessible)

To access the handicap accessible entrance of the NPI building, you will need to go around the south tower of the building to the back entrance. Please follow the handicap entrance signs around the building.

From the 912 S Wood front entrance, start by turning left and walking to the end of the building.

Then turn right and continue moving forward under bridge until you reach the next sign. At the sign, turn right.

Walk past reception and turn left when the hallway dead-ends. Take the elevator to the second floor.

Continue moving straight ahead until you see this sign, then turn right. Continue moving forward until you reach the back entrance of the NPI building. Enter through the double doors, and turn right through the glass doors of the South Tower.