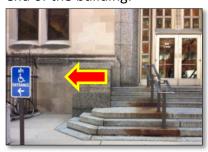

## Directions to the back entrance of the NPI building (Handicap accessible)

To access the handicap accessible entrance of the NPI building, you will need to go around the south tower of the building to the back entrance. Please follow the handicap entrance signs around the building.

From the 912 S Wood front entrance, start by turning left and walking to the end of the building.

Then turn right and continue moving forward under bridge until you reach the next sign. At the sign, turn right.