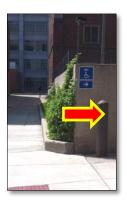

Walk past reception and turn left when the hallway dead-ends. Take the elevator to the second floor.

Continue moving straight ahead until you see this sign, then turn right. Continue moving forward until you reach the back entrance of the NPI building. Enter through the double doors, and turn right through the glass doors of the South Tower.