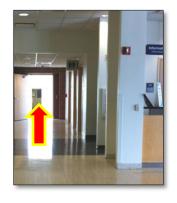

Walk past reception and turn left when the hallway dead-ends. Take the elevator to the second floor.

Continue moving straight ahead until you see this sign, then turn right. Continue moving forward until you reach the back entrance of the NPI building. Enter through the double doors, and turn right through the glass doors of the South Tower.