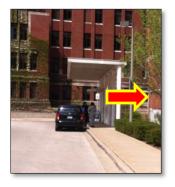

From the 912 S Wood front entrance, start by turning left and walking to the end of the building.

Then turn right and continue moving forward under bridge until you reach the next sign. At the sign, turn right.

Walk past reception and turn left when the hallway dead-ends. Take the elevator to the second floor.

Continue moving straight ahead until you see this sign, then turn right. Continue moving forward until you reach the back entrance of the NPI building. Enter through the double doors, and turn right through the glass doors of the South Tower.