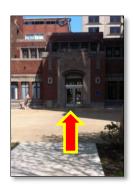

## Directions to the back entrance of the NPI building (Handicap accessible)

To access the handicap accessible entrance of the NPI building, you will need to go around the south tower of the building to the back entrance. Please follow the handicap entrance signs around the building.

From the 912 S Wood front entrance, start by turning left and walking to the end of the building.

Then turn right and continue moving forward under bridge until you reach the next sign. At the sign, turn right.

Walk past reception and turn left when the hallway dead-ends. Take the elevator to the second floor.

Continue moving straight ahead until you see this sign, then turn right. Continue moving forward until you reach the back entrance of the NPI building. Enter through the double doors, and turn right through the glass doors of the South Tower.